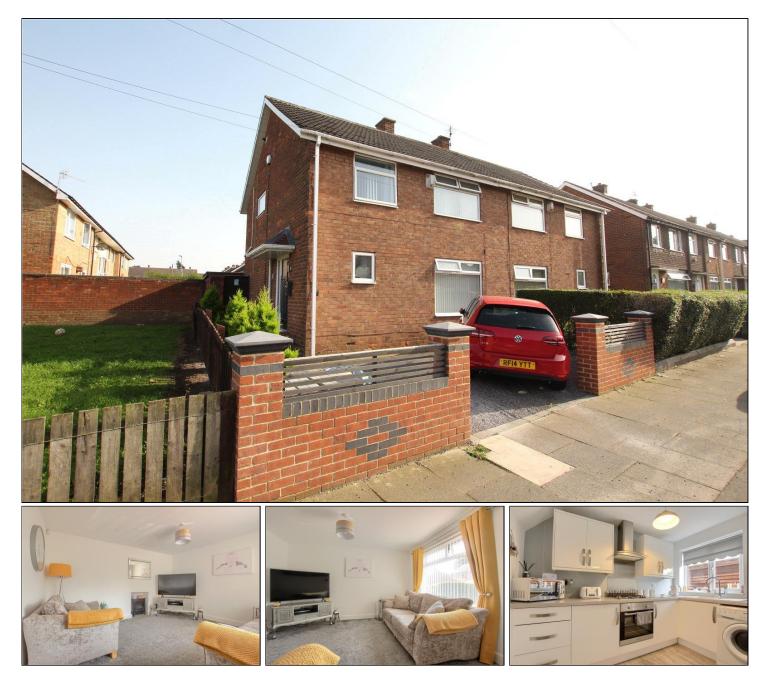

## ETTINGTON AVENUE, TS3 7EH

Perfectly ready to move straight into and ideal for young couples or first time buyers looking to get onto the property ladder.

Features of the property include gas central heating with a combi boiler, off street parking, three good size bedrooms, and a southerly facing rear garden with an Indian sandstone patio.

The property comprises entrance hall, lounge, and open plan kitchen/diner. On the first floor are three good size bedrooms and a family bathroom.

Externally there is off street parking to the front and to the rear there is a private southerly facing garden that's seen some landscaping in recent years.

### ENTRANCE HALL - 2.84m x 1.7m (9'4" x 5'7")

Grey composite entrance door, woodgrain effect laminate flooring, staircase to the first floor and storage cupboard.

LOUNGE - 4.04m x 3.78m (13'3" x 12'5")

With radiator and electric log burner.

### KITCHEN DINER - 2.97m x 5.82m (9'9" x 19'1")

White high gloss wall, drawer, and floor units, granite effect worktop, electric oven, four ring gas hob with stainless steel splashback and stainless steel extractor fan, sink and drainer, space for fridge freezer and washing machine, radiator, woodgrain effect laminate flooring, and patio door to the rear garden.