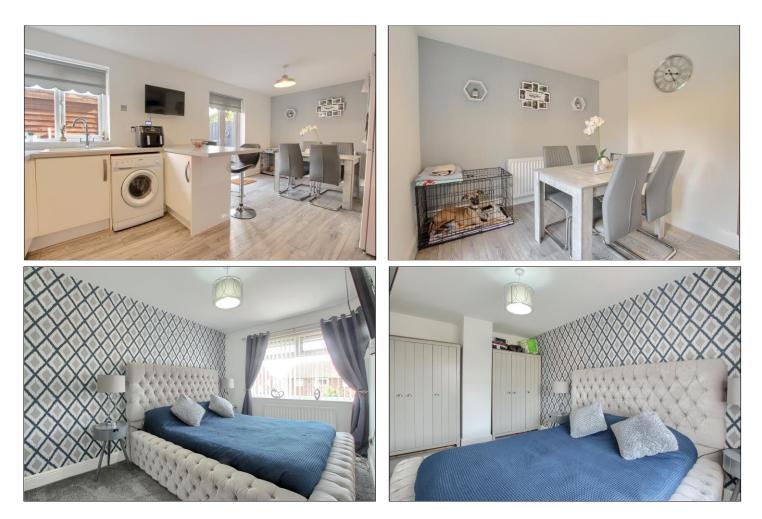

### KITCHEN DINER - 2.97m x 5.82m (9'9" x 19'1")

White high gloss wall, drawer, and floor units, granite effect worktop, electric oven, four ring gas hob with stainless steel splashback and stainless steel extractor fan, sink and drainer, space for fridge freezer and washing machine, radiator, woodgrain effect laminate flooring, and patio door to the rear garden.

### FIRST FLOOR

LANDING - 2.03m x 2m (6'8" x 6'7") With loft access.

BEDROOM ONE - 4.3m (14'1") x 2.5m (8'2") increasing to 3.78m (12'5") With radiator.

BEDROOM TWO - 2.6m x 3.78m (8'6" x 12'5") With radiator.

### BEDROOM THREE - 3.1m x 3.23m (10'2" x 10'7")

With radiator.