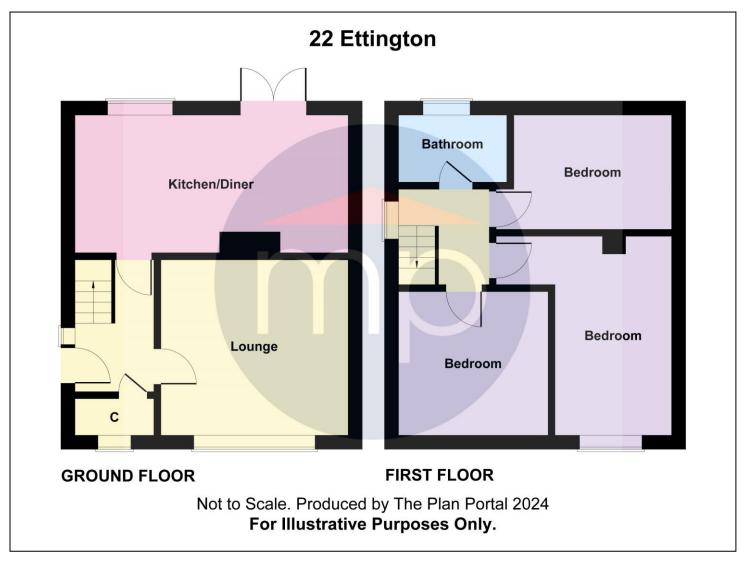

### GROUND FLOOR

### ENTRANCE HALL - 2.84m x 1.7m (9'4" x 5'7")

Grey composite entrance door, woodgrain effect laminate flooring, staircase to the first floor and storage cupboard.

LOUNGE - 4.04m x 3.78m (13'3" x 12'5")

With radiator and electric log burner.

### KITCHEN DINER - 2.97m x 5.82m (9'9" x 19'1")

White high gloss wall, drawer, and floor units, granite effect worktop, electric oven, four ring gas hob with stainless steel splashback and stainless steel extractor fan, sink and drainer, space for fridge freezer and washing machine, radiator, woodgrain effect laminate flooring, and patio door to the rear garden.

### FIRST FLOOR

LANDING - 2.03m x 2m (6'8" x 6'7") With loft access.

BEDROOM ONE - 4.3m (14'1") x 2.5m (8'2") increasing to 3.78m (12'5") With radiator.

BEDROOM TWO - 2.6m x 3.78m (8'6" x 12'5") With radiator.

### BEDROOM THREE - 3.1m x 3.23m (10'2" x 10'7")

With radiator.

### BATHROOM - 1.65m x 2.34m (5'5" x 7'8")

Comprising close coupled WC, vanity wash hand basin with mixer tap, bath, white tiled walls, chrome towel radiator and patterned tile effect lino flooring.