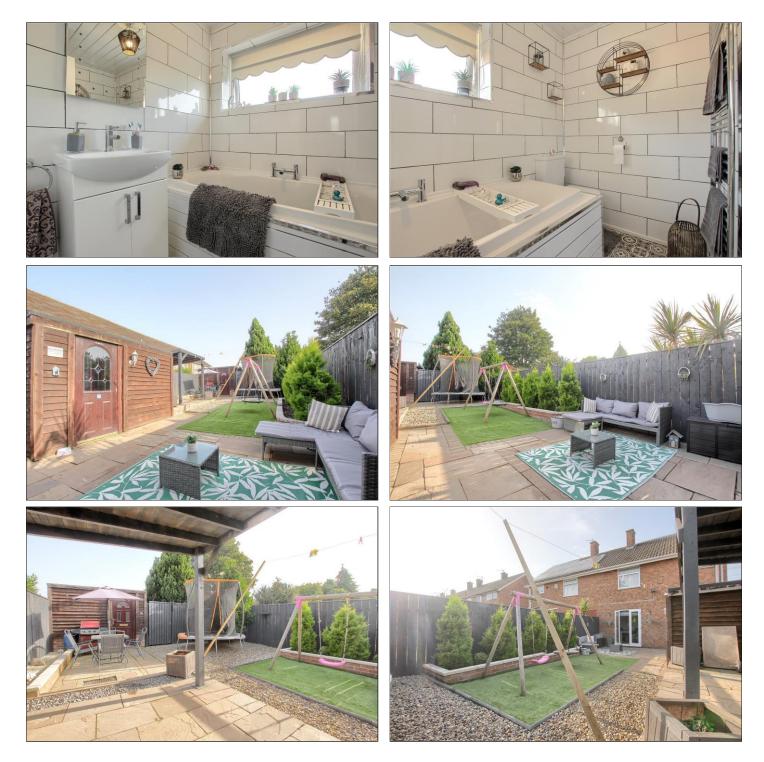

### BATHROOM - 1.65m x 2.34m (5'5" x 7'8")

Comprising close coupled WC, vanity wash hand basin with mixer tap, bath, white tiled walls, chrome towel radiator and patterned tile effect lino flooring.

#### PARKING & GARDEN

To the front there is off street parking for a single car and to the rear there is a fence enclosed southerly facing garden with two storage sheds, Indian sandstone patio, artificial lawn, and shrubs.